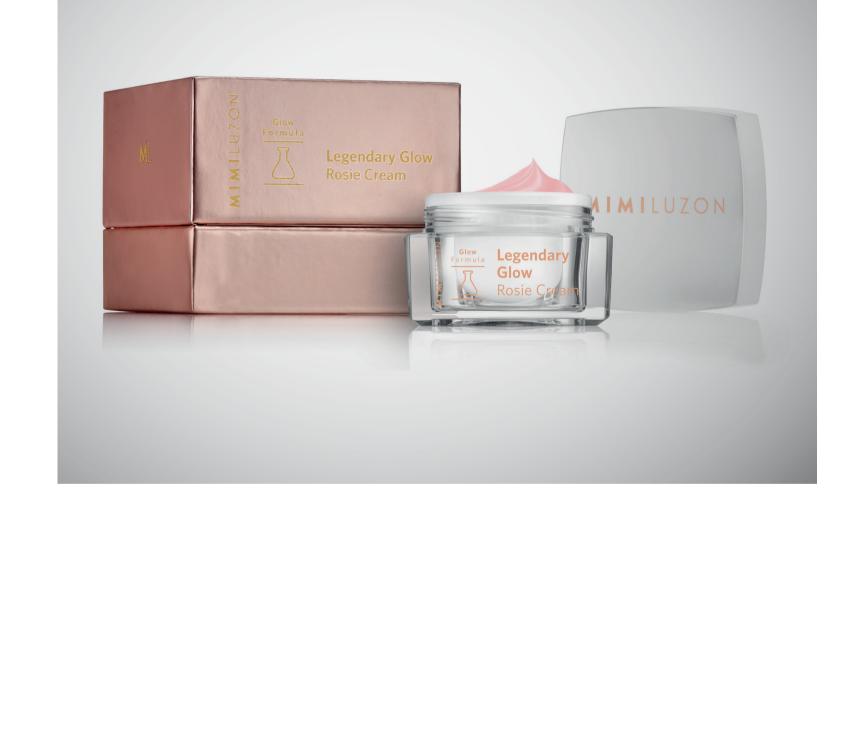

h, for a brighter, beautiful skin tone.

Plumps | Instantly softens fine lines and wrinkles, locking in moisture.

Heals | Neptune kelp infuses the skin with protective enzymes, soothe, replenish & mattifies the skin.



cells and strengthen your skin's natural barrier. Aromatic Rose Oil helps to reveal your skin's natural radiance by deeply hydrating while minimizing redness, inflammation, and scarring. Evening Primrose deeply conditions and even complexion. Black Current Oil boosts skin health by balancing bacteria, healing skin conditions, and brightening dark spots, also known as reducing fine lines and accelerating wound healing. Neptune Kelp gifts the skin protective enzymes that help soothe, replenish, and mattify the skin.

With Alpine Rose Stem Cells that work to revitalize your



# **BOTANICAL INGREDIENTS** Rose Oil | Rosa Damascena Flower Oil

FEATURING POWERFUL



mention it's a beautiful scent! It works to reveal your skin's true beauty by stimulating circulation, healing scars, and softening textural irregularities. It promotes your glow by minimizing redness, inflammation, and scaring.

Creates Age-Defying, Luminous Skin

Rose oil levels up any beauty routine with its long-lasting skincare benefits. Not to



Traditionally known as the King's Cure-All for its majestic benefits. Evening Primrose is a powerful ingredient for promoting a beautiful, soft complexion. Rich in Omega 6 & 9, which helps to reinforce the skin barrier, deeply nourish and regulate skin

sebum. Promoting a healthy, clear, and rejuvenated complexion.

Evening Primrose | Oenothera Biennis