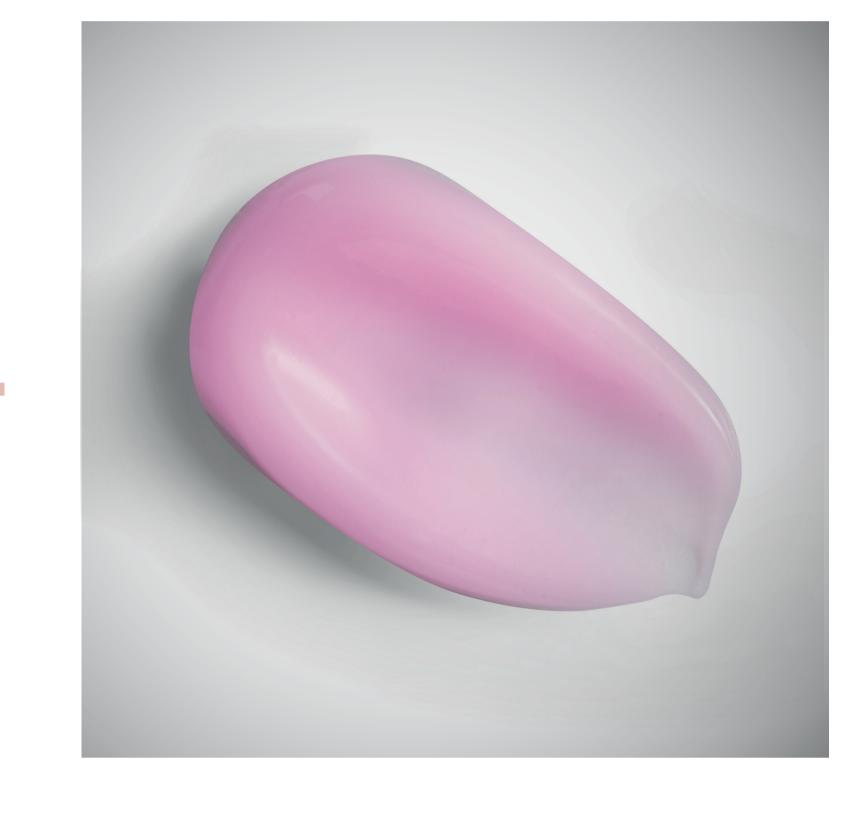

Four premium rose essences & rich botanicals combine to create a skin revitalizing, gel to oil formula. It instantly makes your skin feel soft, silky, & supple. While infusing it with the sweet aroma of sun-kissed roses.

## SIX DEGREES OF BEAUTY-BOOSTING POWER

This powerful floral formula enhances six aspects of your complexion. The luxurious pastel pink, gel to oil formula melts into your skin, sending essential nutrients and antioxidants deep into the skin's surface. Instantly transforming dull, tired, dry complexion—into soft, luminous, age-defying skin. Gifting your skin the legendary Rosie, matte glow.

Our Legendary Glow Rosie Cream cream is a cult favorite for its legendary ability to leave your skin with a dewy, matte glow. But it's true secret for creating long-lasting radiance is that it invigorates your skin's natural glow, health, and vitality with every use. The rose-scented gel melts into a rich oil, that sends beauty-boosting ingredients deep into your skin. Instantly plumping skin, smoothing fine lines—while creating a notable soft, & silky radiance. Without any oily sheen!